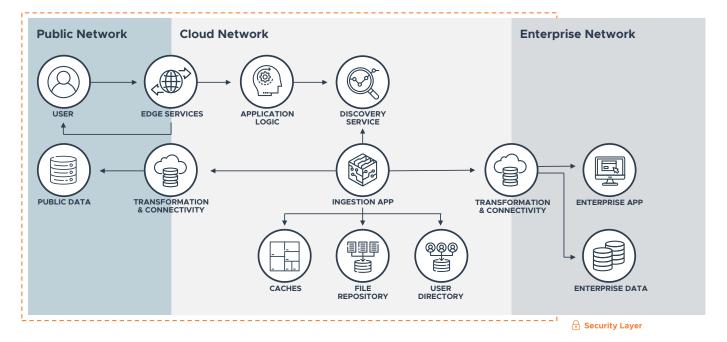

## **Technical Overview**

CrushBank has built native integrations for 10 core ITSM and document management systems. As a SAAS application, CrushBank sits between your PSA and your technician.

API calls to core systems allow CB to create a secure, unstructured isolated client collection. Documents are "tagged" for concept and relevance training upon ingestion. Documents are returned to users based on automated query string calls to the CB collection. Results are ranked, reranked and available for managerial review.